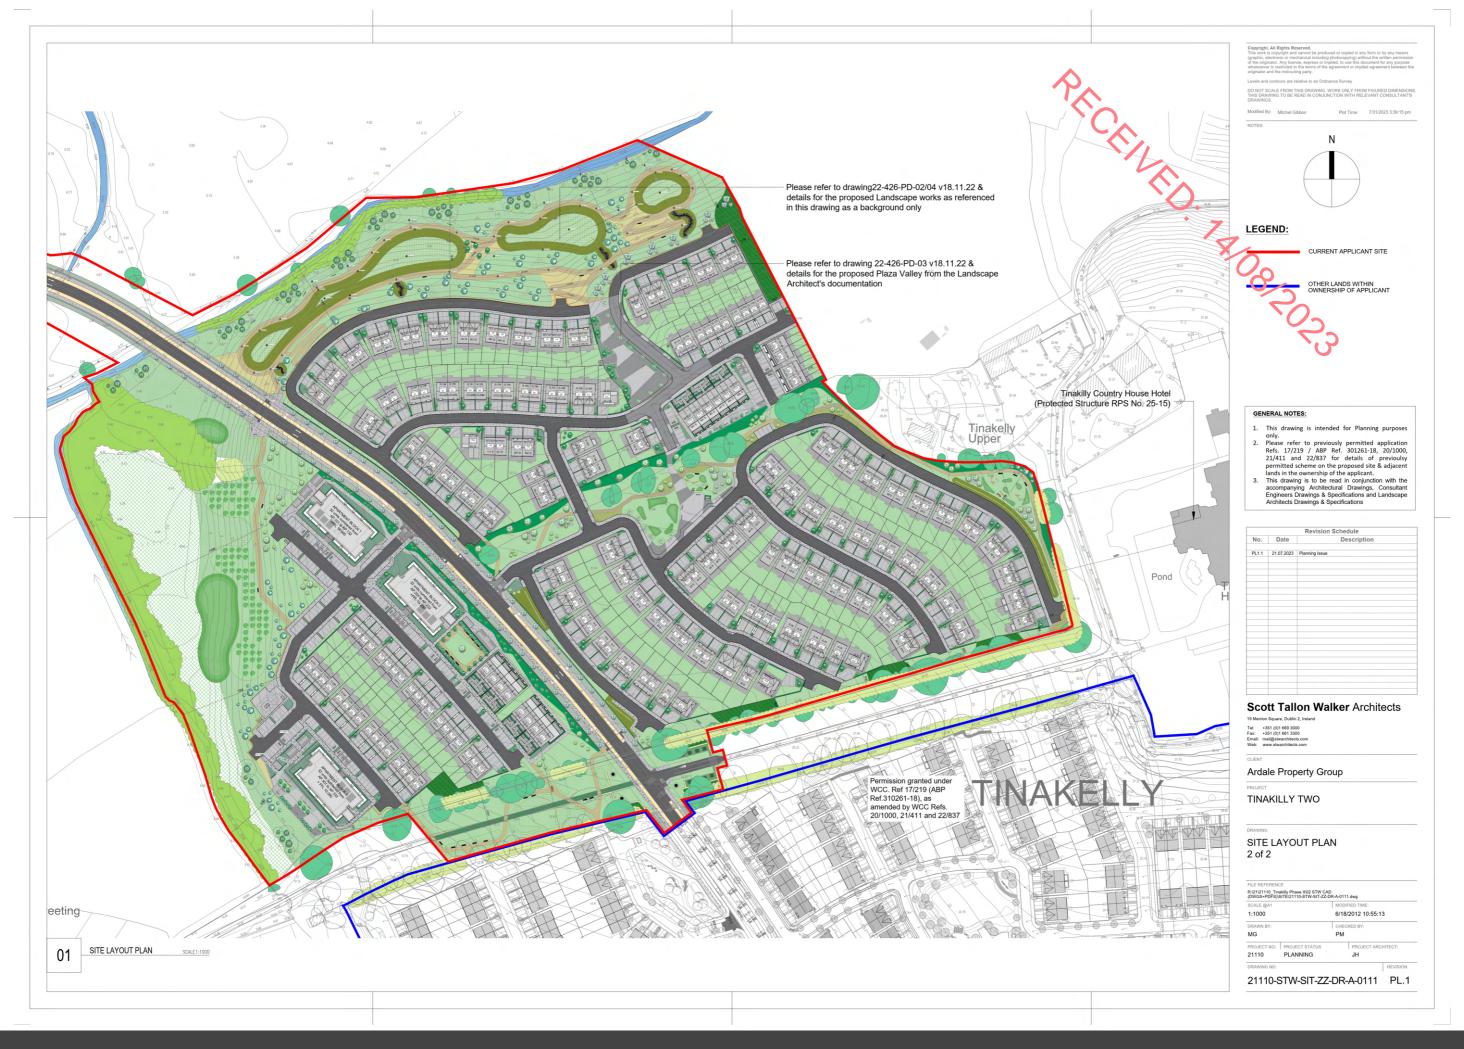

## 4.1 Description of the Proposed Development

The proposed development will consist of the following:

- 1. Construction of 352 no. residential units comprising 220 no. 2-4 bedroom houses and 132 no. 1-3 bedroom apartments.
- 2. Provision of private, communal and public open space. Provision of a new park to the north and west of the site (c.4.34ha).
- 3. All internal residential access roads and cyclist/pedestrian paths serving the proposed development.
- 4. Provision of car and bicycle parking.
- Proposed pedestrian connections and landscape revisions to a section of Tinakilly Avenue included in permitted application WCC Ref. 22/837.

All vehicular and pedestrian connections between Tinakilly Park and Rathnew Village via a new section of the Rathnew Inner Relief Road.

All associated site development works, services provision, infrastructural and drainage works, provision of esb substations, bin stores, bicycle stores, car parking, public lighting, landscaping, open space, and boundary treatment works.