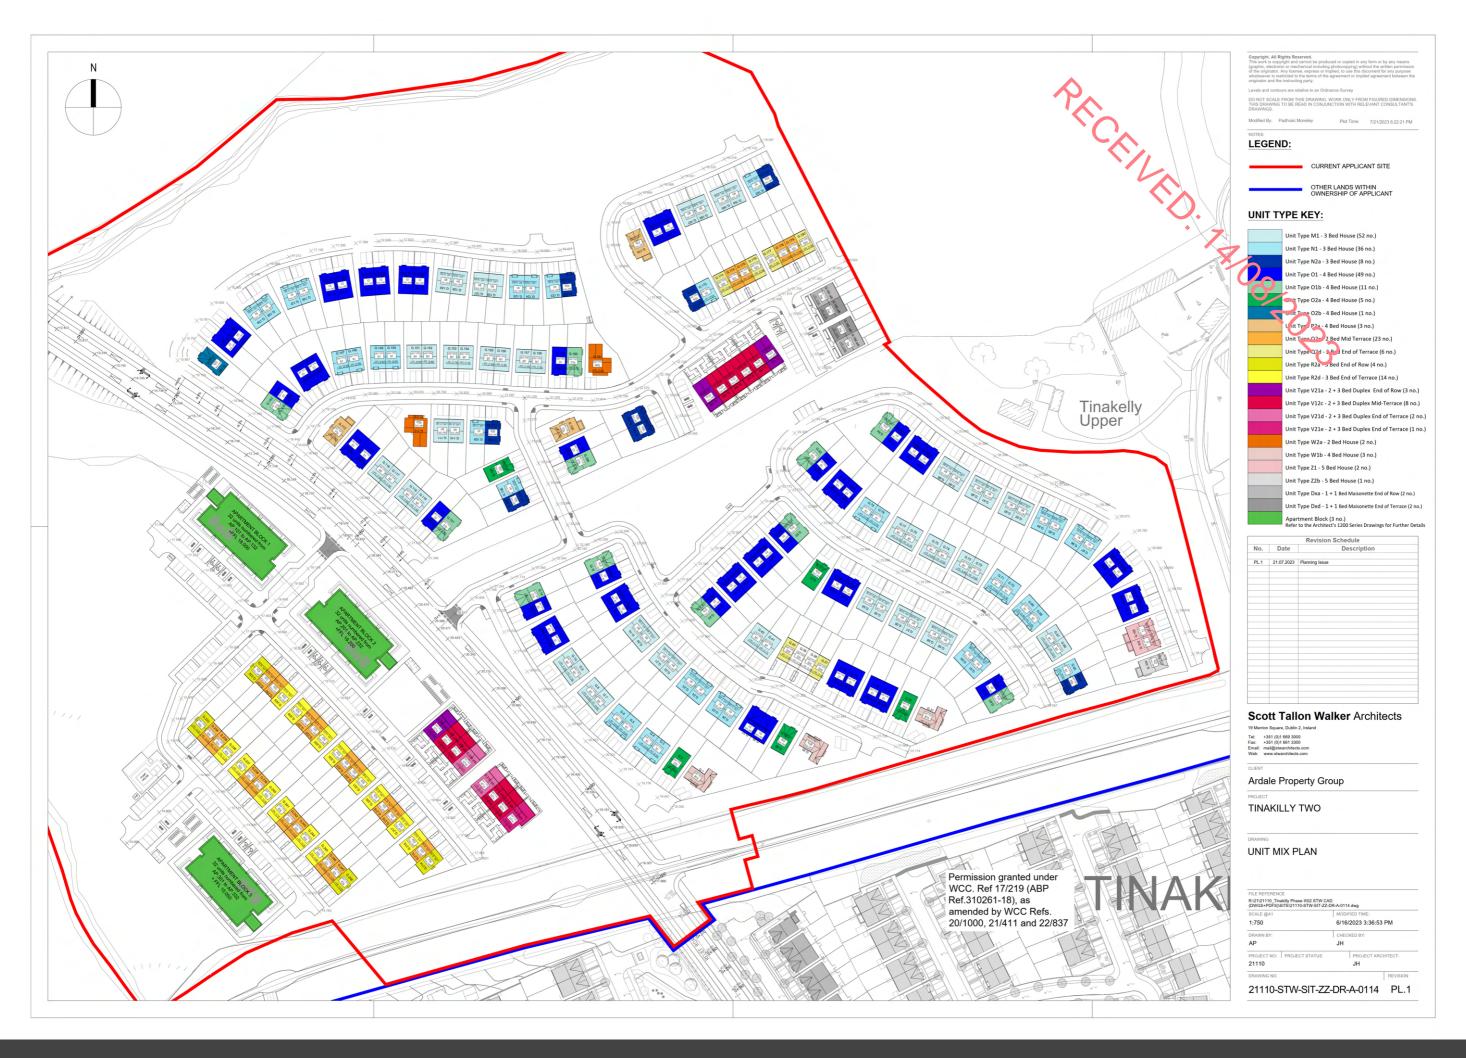

## 4.1 Description of the Proposed Development

The proposed development will consist of the following:

- 1. Construction of 352 no. residential units comprising 220 no. 2-4 bedroom houses and 132 no. 1-3 bedroom apartments.
- 2. Provision of private, communal and public open space. Provision of a new park to the north and west of the site (c.4.34ha).
- 3. All internal residential access roads and cyclist/pedestrian paths serving the proposed development.
- 4. Provision of car and bicycle parking.
- Proposed pedestrian connections and landscape revisions to a section of Tinakilly Avenue included in permitted application WCC Ref. 22/837.

All vehicular and pedestrian connections between Tinakilly Park and Rathnew Village via a new section of the Rathnew Inner Relief Road.

All associated site development works, services provision, infrastructural and drainage works, provision of esb substations, bin stores, bicycle stores, car parking, public lighting, landscaping, open space, and boundary treatment works.