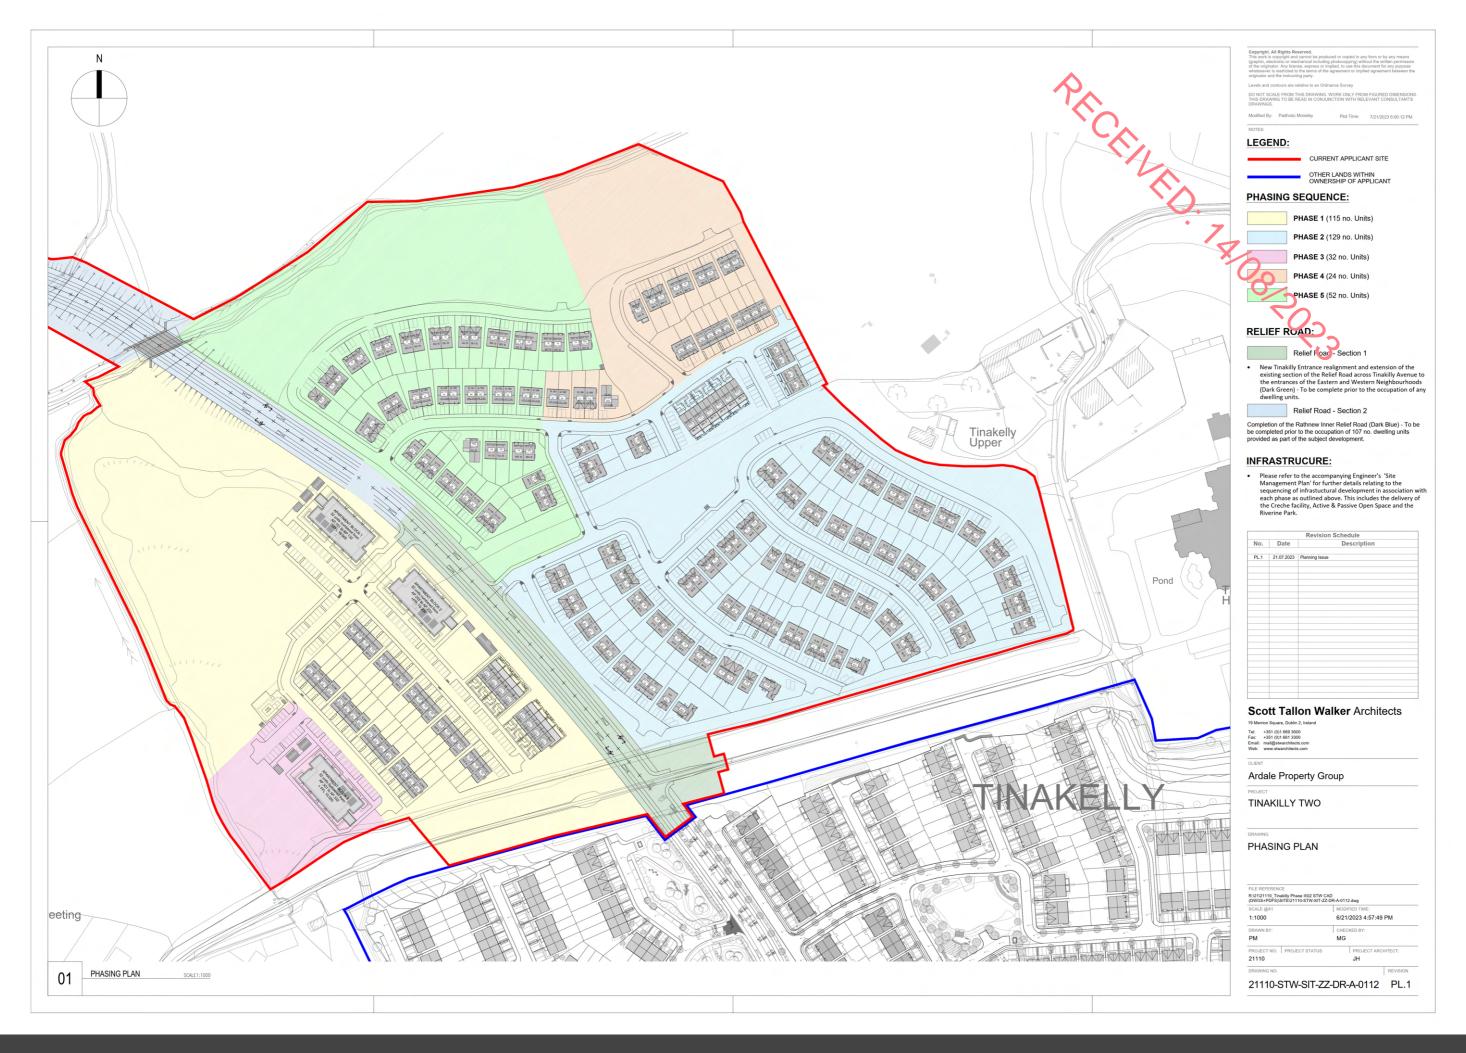

## 4.1 Description of the Proposed Development

The proposed development will consist of the following:

- 1. Construction of 352 no. residential units comprising 220 no. 2-4 bedroom houses and 132 no. 1-3 bedroom apartments.
- 2. Provision of private, communal and public open space. Provision of a new park to the north and west of the site (c.4.34ha).
- 3. All internal residential access roads and cyclist/pedestrian paths serving the proposed development.
- 4. Provision of car and bicycle parking.
- Proposed pedestrian connections and landscape revisions to a section of Tinakilly Avenue included in permitted application WCC Ref. 22/837.

All vehicular and pedestrian connections between Tinakilly Park and Rathnew Village via a new section of the Rathnew Inner Relief Road.

All associated site development works, services provision, infrastructural and drainage works, provision of esb substations, bin stores, bicycle stores, car parking, public lighting, landscaping, open space, and boundary treatment works.