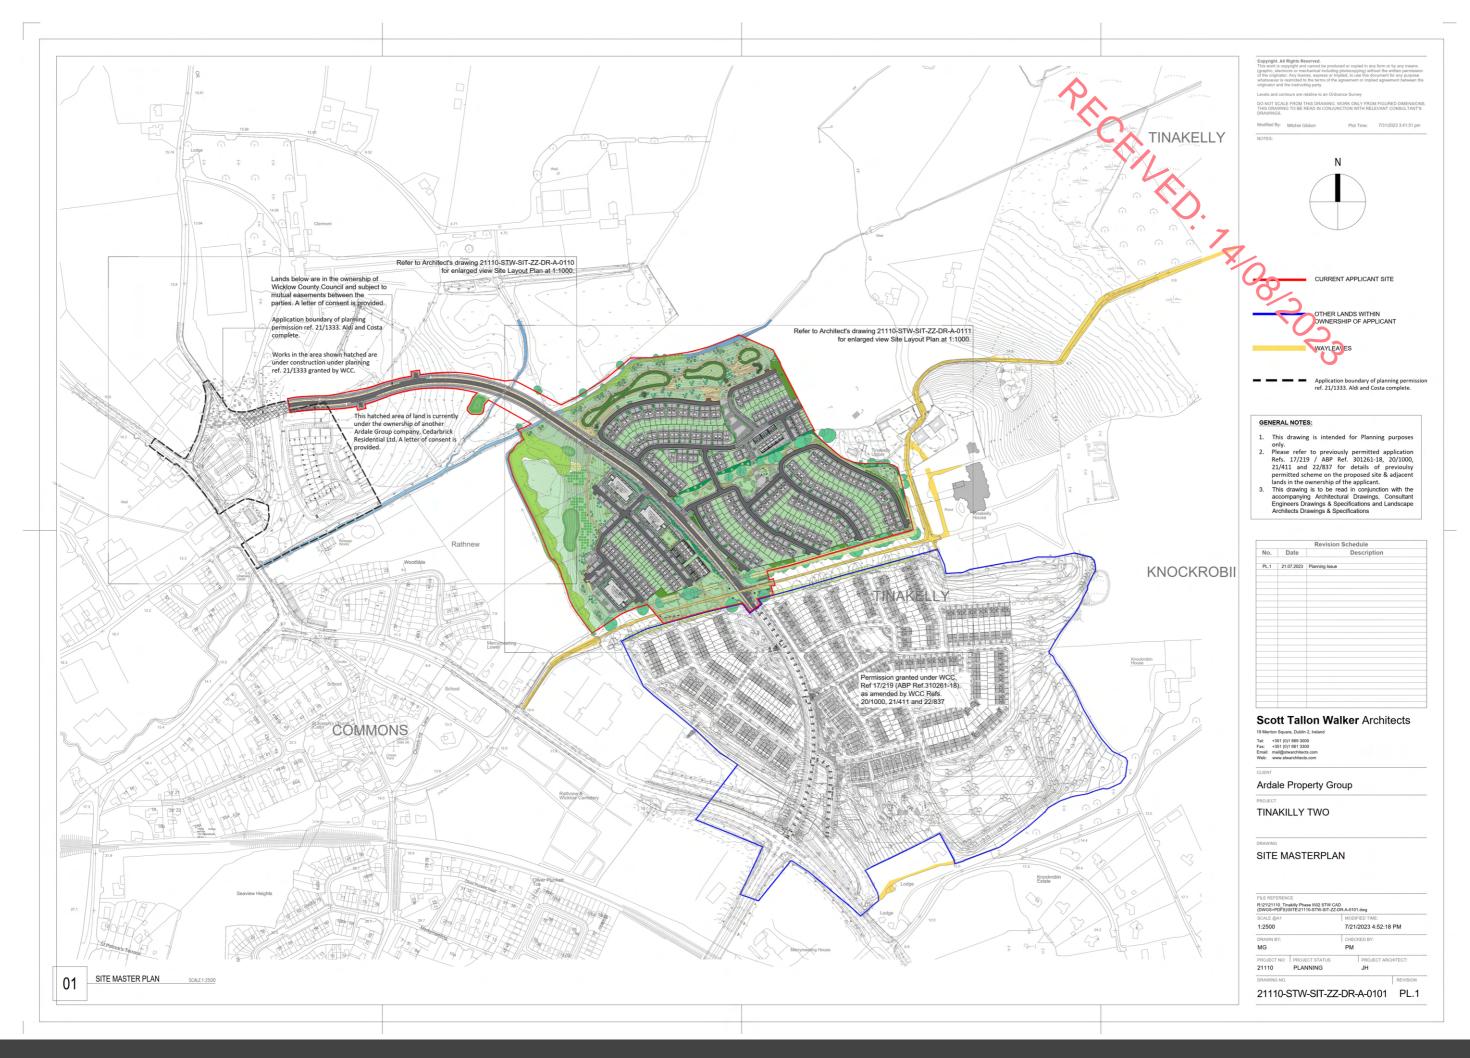

## 4.1 Description of the Proposed Development

The proposed development will consist of the following:

- 1. Construction of 352 no. residential units comprising 220 no. 2-4 bedroom houses and 132 no. 1-3 bedroom apartments.
- 2. Provision of private, communal and public open space. Provision of a new park to the north and west of the site (c.4.34ha).
- 3. All internal residential access roads and cyclist/pedestrian paths serving the proposed development.
- 4. Provision of car and bicycle parking.
- Proposed pedestrian connections and landscape revisions to a section of Tinakilly Avenue included in permitted application WCC Ref. 22/837.

All vehicular and pedestrian connections between Tinakilly Park and Rathnew Village via a new section of the Rathnew Inner Relief Road.

All associated site development works, services provision, infrastructural and drainage works, provision of esb substations, bin stores, bicycle stores, car parking, public lighting, landscaping, open space, and boundary treatment works.