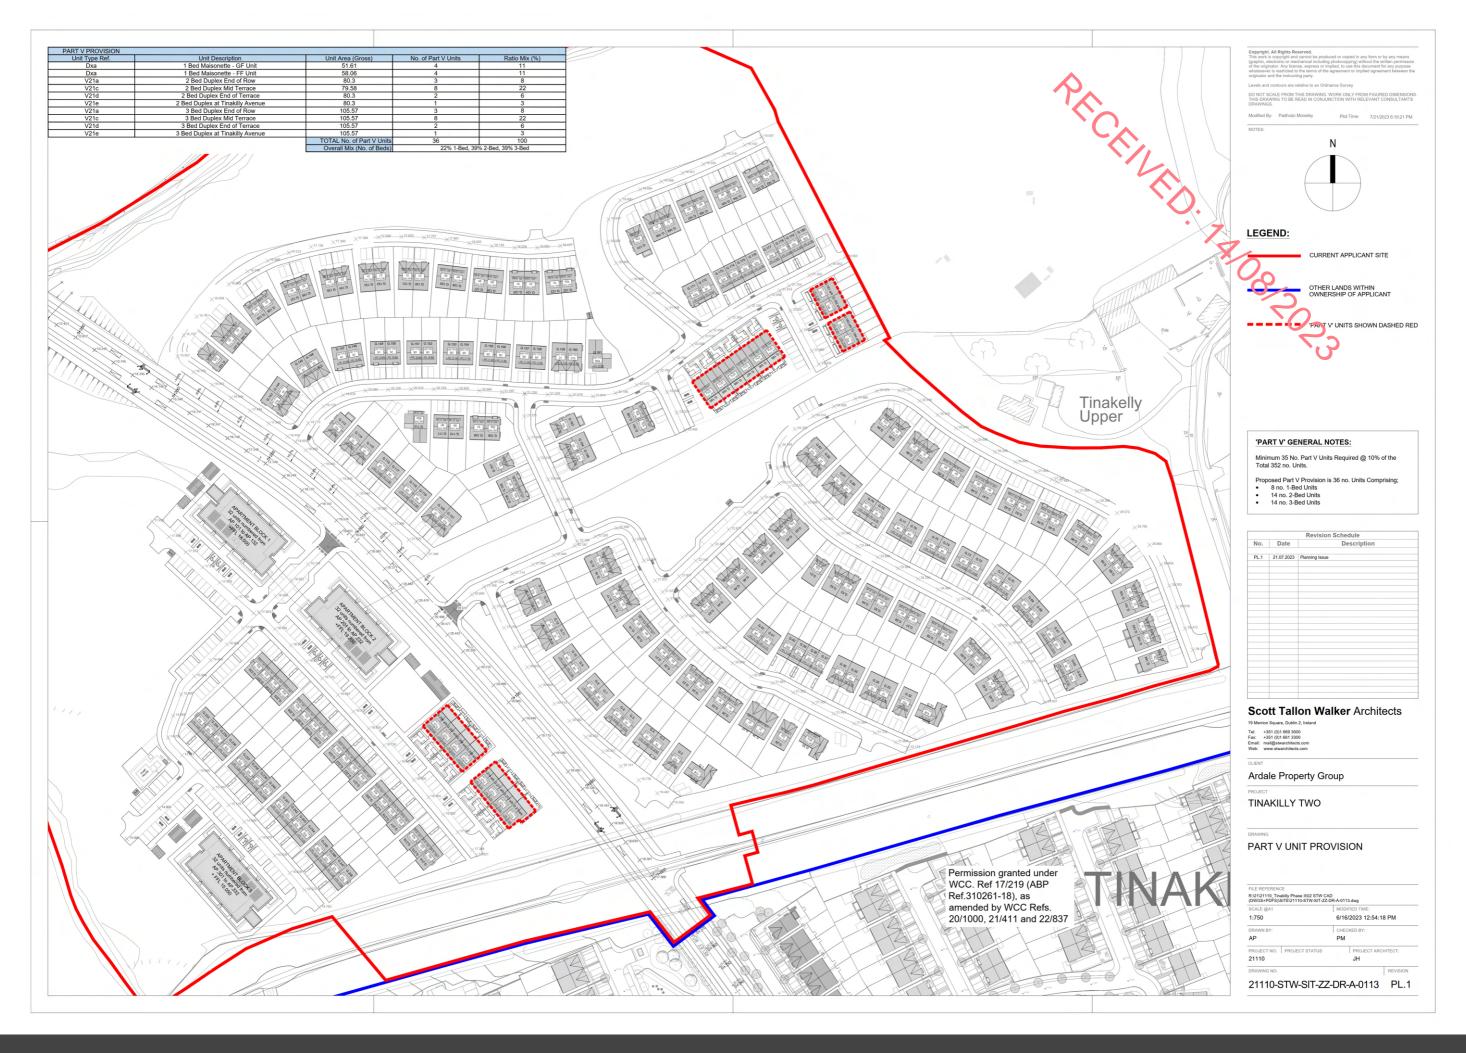

## 4.1 Description of the Proposed Development

The proposed development will consist of the following:

- 1. Construction of 352 no. residential units comprising 220 no. 2-4 bedroom houses and 132 no. 1-3 bedroom apartments.
- 2. Provision of private, communal and public open space. Provision of a new park to the north and west of the site (c.4.34ha).
- 3. All internal residential access roads and cyclist/pedestrian paths serving the proposed development.
- 4. Provision of car and bicycle parking.
- Proposed pedestrian connections and landscape revisions to a section of Tinakilly Avenue included in permitted application WCC Ref. 22/837.

All vehicular and pedestrian connections between Tinakilly Park and Rathnew Village via a new section of the Rathnew Inner Relief Road.

All associated site development works, services provision, infrastructural and drainage works, provision of esb substations, bin stores, bicycle stores, car parking, public lighting, landscaping, open space, and boundary treatment works.