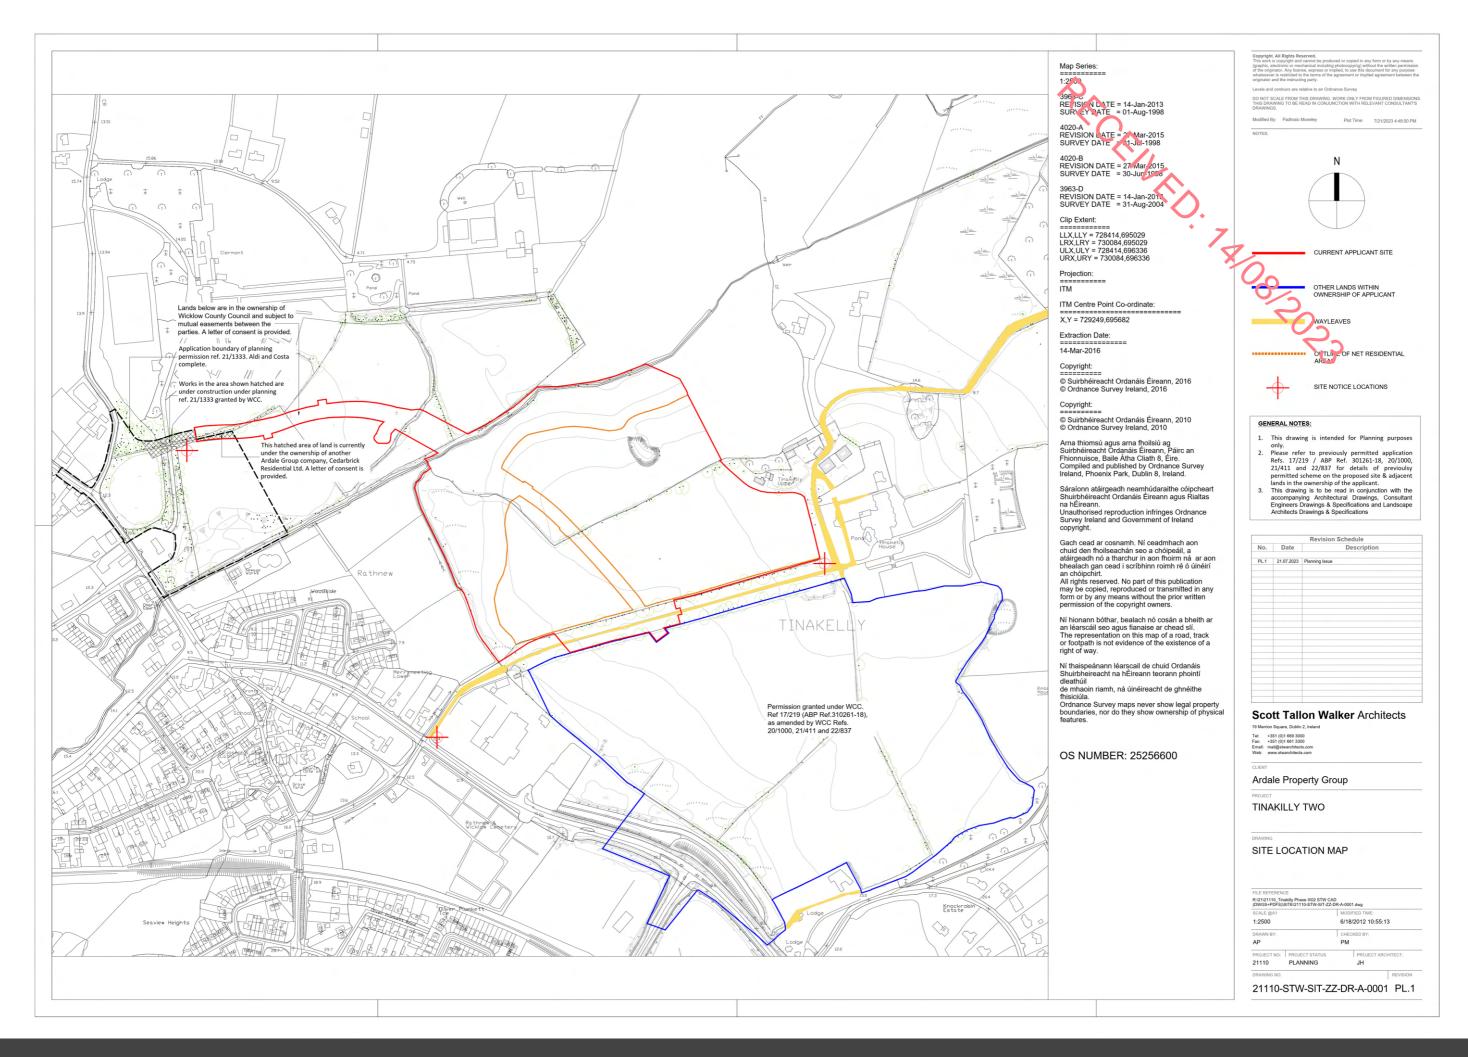

## 4.1 Description of the Proposed Development

The proposed development will consist of the following:

- 1. Construction of 352 no. residential units comprising 220 no. 2-4 bedroom houses and 132 no. 1-3 bedroom apartments.
- 2. Provision of private, communal and public open space. Provision of a new park to the north and west of the site (c.4.34ha).
- 3. All internal residential access roads and cyclist/pedestrian paths serving the proposed development.
- 4. Provision of car and bicycle parking.
- Proposed pedestrian connections and landscape revisions to a section of Tinakilly Avenue included in permitted application WCC Ref. 22/837.

All vehicular and pedestrian connections between Tinakilly Park and Rathnew Village via a new section of the Rathnew Inner Relief Road.

All associated site development works, services provision, infrastructural and drainage works, provision of esb substations, bin stores, bicycle stores, car parking, public lighting, landscaping, open space, and boundary treatment works.