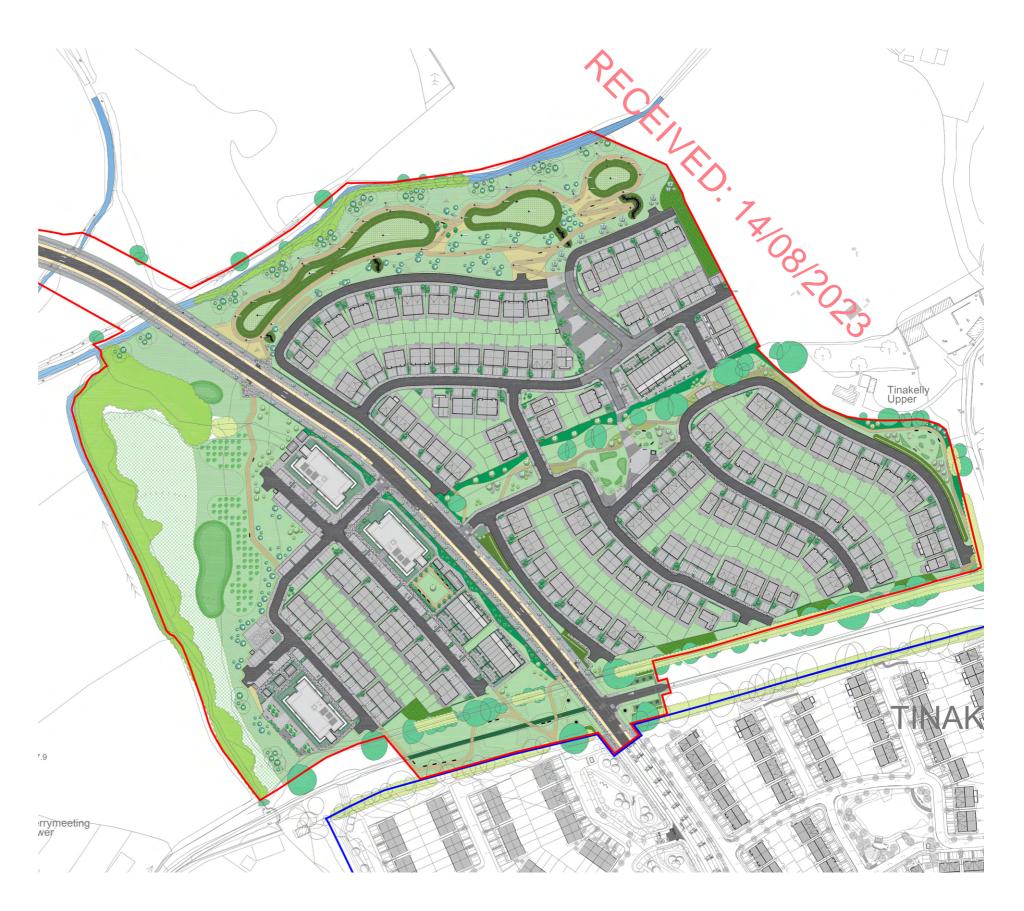

## 4.1 Description of the Proposed Development

The proposed development will consist of the following:

- 1. Construction of 352 no. residential units comprising 220 no. 2-4 bedroom houses and 132 no. 1-3 bedroom apartments.
- 2. Provision of private, communal and public open space. Provision of a new park to the north and west of the site (c.4.34ha).
- 3. All internal residential access roads and cyclist/pedestrian paths serving the proposed development.
- 4. Provision of car and bicycle parking.
- Proposed pedestrian connections and landscape revisions to a section of Tinakilly Avenue included in permitted application WCC Ref. 22/837.

All vehicular and pedestrian connections between Tinakilly Park and Rathnew Village via a new section of the Rathnew Inner Relief Road.

All associated site development works, services provision, infrastructural and drainage works, provision of esb substations, bin stores, bicycle stores, car parking, public lighting, landscaping, open space, and boundary treatment works.